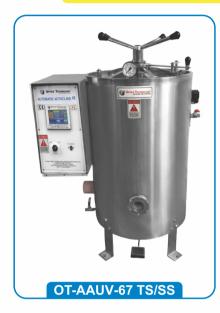

## **AUTOMATIC AUTOCLAVE**

WITH TOUCH SCREEN SYSTEM

### **WORKING CHAMBER SIZE**

| Model No.             |          | Dia mm x Depth mm           | Ltr. (Approx.) | Wattage |
|-----------------------|----------|-----------------------------|----------------|---------|
| OT-AAUV-67/22         | TS/SS/MS | 250 mm x 450 mm (10" x 18") | 22             | 2 KW    |
| OT-AAUV-67/35         | TS/SS/MS | 300 mm x 500 mm (12" x 20") | 35             | 2 KW    |
| OT-AAUV-67/50         | TS/SS/MS | 350 mm x 550 mm (14" x 22") | 50             | 3 KW    |
| OT-AAUV-67/75         | TS/SS/MS | 400 mm x 600 mm (16" x 24") | 75             | 4 KW    |
| OT-AAUV-67/95         | TS/SS/MS | 450 mm x 600 mm (18" x 24") | 95             | 4 KW    |
| <b>OT-AAUV-67/145</b> | TS/SS/MS | 400 mm x 750 mm (20" x 30") | 145            | 6 KW    |
| <b>OT-AAUV-67/178</b> | TS/SS/MS | 550 mm x 750 mm (22" x 30") | 178            | 6 KW    |
| OT-AAUV-67/210        | TS/SS/MS | 550 mm x 900 mm (22" x 36") | 210            | 9 KW    |
| OT-AAUV-67/254        | TS/SS/MS | 600 mm x 900 mm (24" x 36") | 254            | 9 KW    |