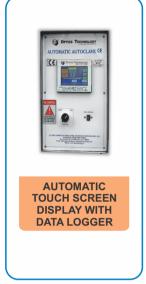

#### (Data Logging through PEN DRIVE)

- Microprocessor based touch screen display system with special features
- · Automatic system with features like SETTING Sterilization Temp. Soak Time
- Purge On / Off set point Exhaust Set Point High Alarm Set Point ETC.
- Digital Pressure Indication with respect to temperature.
- Touch Screen (for Data Logging through PEN DRIVE)
- Pen Drive for saving of data for printing through PC communication
- Graphical presentation of Pressure with respect to Temperature
- Error indications (Both audible and visible) for Low water Level, Sensor Failure and High Temperature Cross Limit