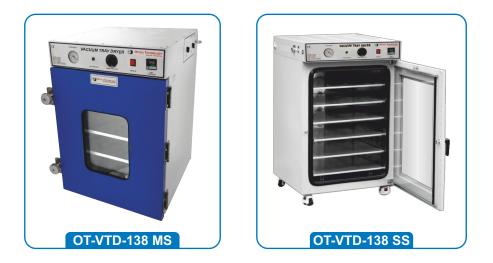

## VACUUM TRAY DRYER RECTANGULAR CE

Vacuum Tray Dryer used in various industries under vacuum atmosphere to dry temperature-sensitive materials. It gives complete drying and vaporization of moisture of the product. Inside Chamber made of S.S. (304) & Outer Mild steel duly powder coated / S.S. Temperature controlled by Microprocessor based PID Controller, Temp. Stability  $\pm 1^{\circ}$ C, Temperature Range 50°C to 130°C. It Fitted with Vacuum Release Valve, with Toughened Glass Door, Provided with S.S. Tray. Tray size **16" x 32"**.

With Suitable Vacuum Pump with Oil & Belt Motor System & With Vacuum Gauge, Moisture Trap & Non-Return Valve.

| Model              | No. of Tray       |
|--------------------|-------------------|
| OT-VTD-138-MS/SS-A | 4 No. S.S. Trays  |
| OT-VTD-138-MS/SS-B | 6 No. S.S. Trays  |
| OT-VTD-138-MS/SS-C | 8 No. S.S. Trays  |
| OT-VTD-138-MS/SS-D | 12 No. S.S. Trays |
| OT-VTD-138-MS/SS-E | 24 No. S.S. Trays |
| OT-VTD-138-MS/SS-F | 48 No. S.S. Trays |