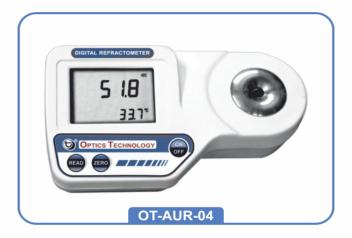

## **AUTOMATIC REFRACTOMETER**

(Digital Indication of Brix & Temperature)

## **Battery Operated**

## **RANGE 0-80% BRIX**

"Optics Technology" make Hand Refractometer (Brix Meter) is specially designed for measuring sugar content in an aqueous solution, soft drinks, sugar solutions, cutting liquid, fruit juice or milk and beverages.

| Range              | : 0 to 80% Brix                     |
|--------------------|-------------------------------------|
| Resolution         | : 0.1% Brix                         |
| Accuracy           | : ±0.2% Brix                        |
| Temp. Resolution   | : 0.1°C (0.1°F)                     |
| Temp. Compensation | : Automatic between 10°C and 40°C   |
| Automatic Shut-Off | : After three minutes of inactivity |