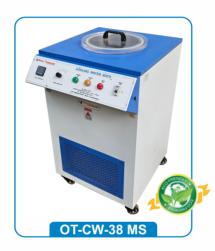

## OPTICS TECHNOLOG

An ISO 9001:2015 CERTIFIED IEC 61010-1:2010

An ISO 10002:2018 CERTIFIED BS EN 12469:2000

An ISO 13485:2016 CERTIFIED ISO 29463-5:2022

 $\epsilon$ 

**COOLING WATER BATH** (REFRIGERATED WATER BATH)

(CHILLER CIRCULATOR) (MICROPROCESSOR BASED)

Double-walled Inner Chamber S.S. 304 & Outer M.S. Duly Powder Coated / S.S. 304. PUF Insulated Temp. Range 5°C to 50°C Cooling Compressor. Copper Cooling Coils Welded throughout on the Outside of the S.S. Chamber. Body Mounted on sturdy Angle Iron Frame with Caster wheels for easy movability. Temperature controlled by Microprocessor Based PID Controller, provided with circulating Pump.

| Model No.         | Working Size            | Ltrs. (Approx.) |
|-------------------|-------------------------|-----------------|
| OT-CW-38 MS/SS/21 | 12" x 12" (Dia x Depth) | 21              |
| OT-CW-38 MS/SS/28 | 12" x 16" (Dia x Depth) | 28              |
| OT-CW-38 MS/SS/38 | 14" x 16" (Dia x Depth) | 38              |

MOC: MS-Mild steel duly powder coated SS-stainless steel kindly select the one required in model number.

2/3, DSIDC, (Behind Fun Cinema) NSP, Pitampura, Delhi-110034 (INDIA) © 9811238150, 9811238151, 9811236960