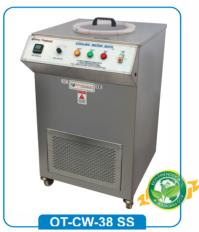

## OPTICS TECHNOLOG

An ISO 9001:2015 CERTIFIED IEC 61010-1:2010

An ISO 10002:2018 CERTIFIED BS EN 12469:2000

An ISO 13485:2016 CERTIFIED ISO 29463-5:2022

 $\epsilon$ 

**COOLING WATER BATH** (REFRIGERATED WATER BATH)

(CHILLER CIRCULATOR) (MICROPROCESSOR BASED)

Double-walled Inner Chamber S.S. 304 & Outer M.S. Duly Powder Coated / S.S. 304. PUF Insulated Temp. Range 5°C to 50°C Cooling Compressor. Copper Cooling Coils Welded throughout on the Outside of the S.S. Chamber. Body Mounted on sturdy Angle Iron Frame with Caster wheels for easy movability. Temperature controlled by Microprocessor Based PID Controller, provided with circulating Pump.

| Model No.         | Working Size            | Ltrs. (Approx.) |
|-------------------|-------------------------|-----------------|
| OT-CW-38 MS/SS/21 | 12" x 12" (Dia x Depth) | 21              |
| OT-CW-38 MS/SS/28 | 12" x 16" (Dia x Depth) | 28              |
| OT-CW-38 MS/SS/38 | 14" x 16" (Dia x Depth) | 38              |

MOC: MS-Mild steel duly powder coated SS-stainless steel kindly select the one required in model number.

2/3, DSIDC, (Behind Fun Cinema) NSP, Pitampura, Delhi-110034 (INDIA) © 9811238150, 9811238151, 9811236960