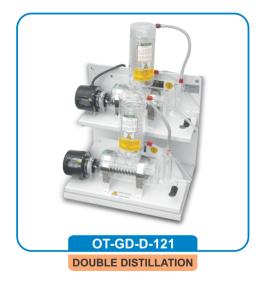

## GLASS DISTILLATION (DOUBLE)

CE

## WITH AUTOMATIC WATER LEVEL CUT OFF

The distillation apparatus consists of boiler with heating elements embedded in glass and fused in spiral type coil internally of the bottom and tapered round glass, suitable to work on 220 Volts 50 Cycles AC complete with metallic stand rings and clamps to hold boiler condenser electric board with switch, and connecting cords. It is capable of producing pure distilled water.

Also the whole unit can be hanged on wall.

CAPACITY: 4Ltr./hr. - Borosilicate Glass

2/3, DSIDC, (Behind Fun Cinema) NSP, Pitampura, Delhi-110034 (INDIA) © 9811238150,9811238151,9811236960

E-mail: info@opticstechnology.in opticstechnology@gmail.com Website : www.opticstechnology.in