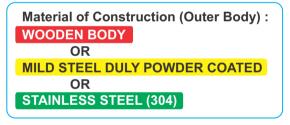

#### The body is made of wooden / M.S. Duly Powder Coated / S.S. Body. With all accessories which are:

- Working table of S.S. 304
- Mini Pleat HEPA of 0.3 µ of an efficiency of 99.97% down to 0.3 micron. Media is of glass fiber & made of pleats back & fro in an anodized aluminum frame (With Test Report)
- Pre filter of dry fiber washable type with the frame of on all the sides
- Confirm the international standard 209 E.
- Class 100 (As per USFED-STD. 209E)
- ISO Class 5 (As per ISO-14644.1), IEC 61010-1:2010, ISO 29463-5:2022
- Statically Balanced motor blower Assembly (Heavy Duty)
- Velocity at the output of HEPA is 90 ± 20 FPM
- Noise level is very low
- Vibration is also very low.
- Normal working fluorescent Light
- Static pressure Manometer
- U. V. Light
- Front & Side Door of Acrylic Sheet (Transparent)
- Gas cock

MOC: MS-Mild steel duly powder coated SS-stainless steel W-Wooden Body kindly select the one required in model number.