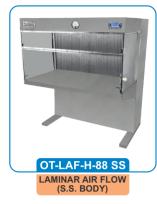

## LAMINAR AIR FLOW

# (HORIZONTAL)

#### The body is made of wooden / M.S. Duly Powder Coated / S.S. Body. With all accessories which are:

- Working table of S.S. 304
- Mini Pleat HEPA of 0.3 µ of an efficiency of 99.97% down to 0.3 micron. Media is of glass fiber & made of pleats back & fro in an anodized aluminum frame (With Test Report)
- Pre filter of dry fiber washable type with the frame of on all the sides
- Confirm the international standard 209 E.
- Class 100 (As per USFED-STD. 209E)
- ISO Class 5 (As per ISO-14644.1), IEC 61010-1:2010, ISO 29463-5:2022
- Statically Balanced motor blower Assembly (Heavy Duty)
- Velocity at the output of HEPA is 90 ± 20 FPM
- Noise level is very low
- Vibration is also very low.
- Normal working fluorescent Light
- Static pressure Manometer
- U. V. Light
- Front & Side Door of Acrylic Sheet (Transparent)
- Gas cock

| ULPA Filter of 0.1µ |
|---------------------|
| with an efficiency  |
| of 99.99% is        |
| also available      |
|                     |

| Model No.             | Working Size |
|-----------------------|--------------|
| OT-LAF-H-88 W/MS/SS-A | 2' x 2' x 2' |
| OT-LAF-H-88 W/MS/SS-B | 3' x 2' x 2' |
| OT-LAF-H-88 W/MS/SS-C | 4' x 2' x 2' |
| OT-LAF-H-88 W/MS/SS-D | 6' x 2' x 2' |
| OT-LAF-H-88 W/MS/SS-E | 8' x 2' x 2' |

MOC: MS-Mild steel duly powder coated SS-stainless steel W-Wooden Body kindly select the one required in model number.