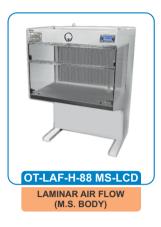

## LAMINAR AIR FLOW

# (HORIZONTAL)

#### The body is made of wooden / M.S. Duly Powder Coated / S.S. Body. With all accessories which are:

- Working table of S.S. 304
- Mini Pleat HEPA of 0.3 µ of an efficiency of 99.97% down to 0.3 micron. Media is of glass fiber & made of pleats back & fro in an anodized aluminum frame (With Test Report)
- Pre filter of dry fiber washable type with the frame of on all the sides
- Confirm the international standard 209 E.
- Class 100 (As per USFED-STD. 209E)
- ISO Class 5 (As per ISO-14644.1), IEC 61010-1:2010, ISO 29463-5:2022
- Statically Balanced motor blower Assembly (Heavy Duty)
- Velocity at the output of HEPA is 90 ± 20 FPM
- Noise level is very low
- Vibration is also very low.
- Normal working fluorescent Light
- Static pressure Manometer
- U. V. Light
- Front & Side Door of Acrylic Sheet (Transparent)
- Gas cock

| ULPA Filter of 0.1µ |
|---------------------|
| with an efficiency  |
| of 99.99% is        |
| also available      |
|                     |

| Model No.             | Working Size |
|-----------------------|--------------|
| OT-LAF-H-88 W/MS/SS-A | 2' x 2' x 2' |
| OT-LAF-H-88 W/MS/SS-B | 3' x 2' x 2' |
| OT-LAF-H-88 W/MS/SS-C | 4' x 2' x 2' |
| OT-LAF-H-88 W/MS/SS-D | 6' x 2' x 2' |
| OT-LAF-H-88 W/MS/SS-E | 8' x 2' x 2' |

#### MICROPROCESSOR BASED TOUCH SCREEN DISPLAY SYSTEM

- >> Display of velocity with lower and upper safe limits.
- ▶ Display of total run time of instrument & timer for U.V. lamp
- Control of U.V. light to prevent the operator from U.V. rays as and when
- ▶ Automatic Door sensors to switch off the U.V. light when door is opened.
- ▶ Display of message for life of HEPA filter, U.V. light etc.

MOC: MS-Mild steel duly powder coated SS-stainless steel W-Wooden Body kindly select the one required in model number.