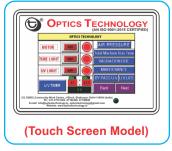

#### MICROPROCESSOR BASED TOUCH SCREEN DISPLAY SYSTEM

- >> Display of velocity with lower and upper safe limits.
- ▶ Display of total run time of instrument & timer for U.V. lamp
- Control of U.V. light to prevent the operator from U.V. rays as and when
- ▶ Automatic Door sensors to switch off the U.V. light when door is opened.
- ▶ Display of message for life of HEPA filter, U.V. light etc.