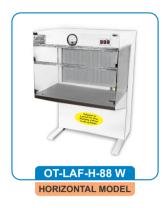

## LAMINAR AIR FLOW

# (HORIZONTAL)

#### The body is made of wooden / M.S. Duly Powder Coated / S.S. Body. With all accessories which are:

- Working table of S.S. 304
- Mini Pleat HEPA of 0.3 µ of an efficiency of 99.97% down to 0.3 micron. Media is of glass fiber & made of pleats back & fro in an anodized aluminum frame (With Test Report)
- Pre filter of dry fiber washable type with the frame of on all the sides
- Confirm the international standard 209 E.
- Class 100 (As per USFED-STD. 209E)
- ISO Class 5 (As per ISO-14644.1), IEC 61010-1:2010, ISO 29463-5:2022
- Statically Balanced motor blower Assembly (Heavy Duty)
- Velocity at the output of HEPA is 90 ± 20 FPM
- Noise level is very low
- Vibration is also very low.
- Normal working fluorescent Light
- Static pressure Manometer
- U. V. Light
- Front & Side Door of Acrylic Sheet (Transparent)
- Gas cock

| ULPA Filter of 0.1µ |
|---------------------|
| with an efficiency  |
| of 99.99% is        |
| also available      |
|                     |

| Model No.             | Working Size |
|-----------------------|--------------|
| OT-LAF-H-88 W/MS/SS-A | 2' x 2' x 2' |
| OT-LAF-H-88 W/MS/SS-B | 3' x 2' x 2' |
| OT-LAF-H-88 W/MS/SS-C | 4' x 2' x 2' |
| OT-LAF-H-88 W/MS/SS-D | 6' x 2' x 2' |
| OT-LAF-H-88 W/MS/SS-E | 8' x 2' x 2' |

MOC: MS-Mild steel duly powder coated SS-stainless steel W-Wooden Body kindly select the one required in model number.