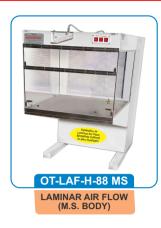

## LAMINAR AIR FLOW

# (HORIZONTAL)

#### The body is made of wooden / M.S. Duly Powder Coated / S.S. Body. With all accessories which are:

- Working table of S.S. 304
- Mini Pleat HEPA of 0.3 µ of an efficiency of 99.97% down to 0.3 micron. Media is of glass fiber & made of pleats back & fro in an anodized aluminum frame (With Test Report)
- Pre filter of dry fiber washable type with the frame of on all the sides
- Confirm the international standard 209 E.
- Class 100 (As per USFED-STD. 209E)
- ISO Class 5 (As per ISO-14644.1), IEC 61010-1:2010, ISO 29463-5:2022
- Statically Balanced motor blower Assembly (Heavy Duty)
- Velocity at the output of HEPA is 90 ± 20 FPM
- Noise level is very low
- Vibration is also very low.
- Normal working fluorescent Light
- Static pressure Manometer
- U. V. Light
- Front & Side Door of Acrylic Sheet (Transparent)
- Gas cock

| ULPA Filter of 0.1µ |
|---------------------|
| with an efficiency  |
| of 99.99% is        |
| also available      |
|                     |

| Model No.             | Working Size |
|-----------------------|--------------|
| OT-LAF-H-88 W/MS/SS-A | 2' x 2' x 2' |
| OT-LAF-H-88 W/MS/SS-B | 3' x 2' x 2' |
| OT-LAF-H-88 W/MS/SS-C | 4' x 2' x 2' |
| OT-LAF-H-88 W/MS/SS-D | 6' x 2' x 2' |
| OT-LAF-H-88 W/MS/SS-E | 8' x 2' x 2' |

MOC: MS-Mild steel duly powder coated SS-stainless steel W-Wooden Body kindly select the one required in model number.