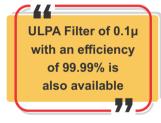

#### The body is made of Wooden / M.S. Duly Powder Coated / S.S. Body. With all accessories which are:

- Working table of S.S. 304
- Mini Pleat HEPA of 0.3 µ of an efficiency of 99.97% down to 0.3 micron. Media is of glass fiber & made of pleats back & fro in an anodized aluminum frame (With Test Report)
- Pre filter of dry fiber washable type with the frame of on all the sides
- Confirm the international standard 209 E.