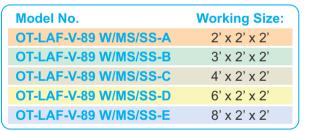

#### OR ANY NON STANDARD SIZE.

MOC : MS-Mild steel duly powder coated SS-stainless steel W-Wooden Body kindly select the one required in model number.