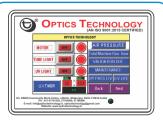

#### MICROPROCESSOR BASED TOUCH SCREEN DISPLAY SYSTEM

WOODEN BODY

OR

OR

STAINLESS STEEL (304)

- ➡ Display of velocity with lower and upper safe limits.
- >> Display of total run time of instrument & timer for U.V. lamp
- ➤ Control of U.V. light to prevent the operator from U.V. rays as and when required.
- > Automatic Door sensors to switch off the U.V. light when door is opened.
- ▶ Display of message for life of HEPA filter, U.V. light etc.