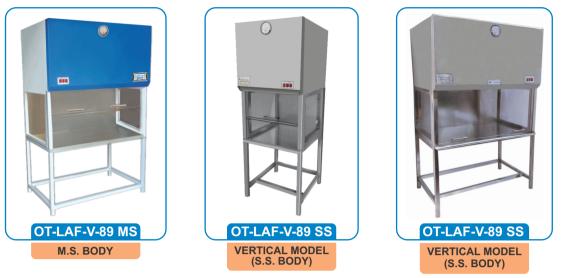

## LAMINAR AIR FLOW (VERTICAL)

An ISO 9001:2015 CERTIFIED An ISO 10002:2018 CERTIFIED An ISO 13485:2016 CERTIFIED

IEC 61010-1:2010

#### The body is made of Wooden / M.S. Duly Powder Coated / S.S. Body. With all accessories which are:

- Working table of S.S. 304
- Mini Pleat HEPA of 0.3 µ of an efficiency of 99.97% down to 0.3 micron. Media is of glass fiber & made of pleats back & fro in an anodized aluminum frame (With Test Report)
- Pre filter of dry fiber washable type with the frame of on all the sides
- Confirm the international standard 209 E.

- Class 100 (As per USFED-STD. 209E)
- ISO Class 5 (As per ISO-14644.1), IEC 61010-1:2010, ISO 29463-5:2022
- Statically & Dynamically Balanced motor blower Assembly (Heavy Duty)
- Very Less Electrical Load
- Energy Efficient Blowers
- Velocity at the output of HEPA is 90 ± 20 FPM
- Noise level is very low
- Vibration is also very low.
- Normal working fluorescent Light
- Static pressure Manometer
- U. V. Light
- Front & Side Door of Acrylic Sheet (Transparent)
- Gas cock