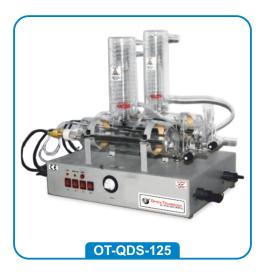

## QUARTZ DOUBLE DISTILLATION

Quartz Double Distiller - with Replaceable Silica Heater and ripple Built-in Safety.

"Optics Technology" unit consist of main boiler with a inbuilt heater enclosed in quartz glass tube with auto water lever adjuster and bottom outlet for cleaning waste discharged the whole unit is mounted on epoxy coated metal box stand with inbuilt power supply unit.

## **Specifications:**

- Replaceable silica Heater which eliminates frequent shutdown of the equipment.
- Gate valve which conserves cooling water wastage during Power failure.
- Flow switch which shuts off the unit if cooling water to condenser fails.
- Pressure temperature switch (PTS) which switch off the unit if the water in the boiler falls below the heater.
- Quartz Teflon stopcock for easy draining and cleaning of boiler.
- Quartz threaded connection for easy assembly and maintenance
- Borosilicate Condenser & Quartz Boiler (Specific Conductivity : 08 1.0 µS/cm)