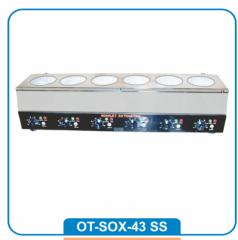

## **SOXHLET APPARATUS**

C€

M.S. BODY (3 TEST)

S.S. BODY (6 TEST)

The complete soxhlet apparatus consists of solvent reservoir extraction assembly with 3/6 extraction places of various diameter to suit 100ml flasks to 250ml flasks and built in steam generator. Complete with stand, clamp holder soxhlet extraction (condenser) glass and extraction flask of 60 ml volume. Temp. range 50°C to 350°C, controlled by Sunvic energy regulator. Body is made of Mild Steel Duly Powder Coated/S.S. 304.

| Model No.         | Available in following models:                     |
|-------------------|----------------------------------------------------|
| OT-SOX-43/3-MS/SS | 3 Test Mantle Type <b>OR</b> 3 Test Hot Plate Type |
| OT-SOX-43/6-MS/SS | 6 Test Mantle Type <b>OR</b> 6 Test Hot Plate Type |