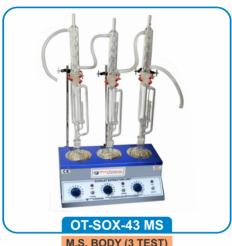

## **SOXHLET APPARATUS**

C€

M.S. BODY (3 TEST)

S.S. BODY (6 TEST)

The complete soxhlet apparatus consists of solvent reservoir extraction assembly with 3/6 extraction places of various diameter to suit 100ml flasks to 250ml flasks and built in steam generator. Complete with stand, clamp holder soxhlet extraction (condenser) glass and extraction flask of 60 ml volume. Temp. range 50°C to 350°C, controlled by Sunvic energy regulator. Body is made of Mild Steel Duly Powder Coated/S.S. 304.

| Model No.         | Available in following models:                     |
|-------------------|----------------------------------------------------|
| OT-SOX-43/3-MS/SS | 3 Test Mantle Type <b>OR</b> 3 Test Hot Plate Type |
| OT-SOX-43/6-MS/SS | 6 Test Mantle Type <b>OR</b> 6 Test Hot Plate Type |