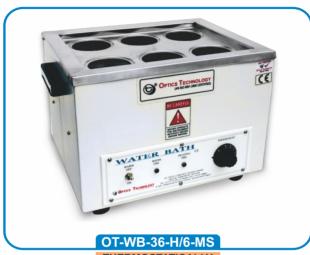

## WATER BATH (HOLES) (THERMOSTATICALLY)

**THERMOSTATICALLY CONTROL (6 HOLES)** 

(Double walled) Inner chamber made of Stainless Steel 304 & outer made of S.S. 304 / Mild steel duly Powder Coated. The top has 75 mm holes with concentric rings. Temperature ranges upto 99°C. Accuracy ±5°C in thermostatically Controlled fitted with Neon Lamp indicator, main switch and workable on 220 Volt. 50 Hz. A.C.

| Model No.           | Size          | Holes               |
|---------------------|---------------|---------------------|
| OT-WB-36 H/6-MS/SS  | 325x250X100mm | 6 Hole of 75mm Dia  |
| OT-WB-36 H/12-MS/SS | 425x325X100mm | 12 Hole of 75mm Dia |
| OT-WB-36 H/15-MS/SS | 500x400X100mm | 15 Hole of 75mm Dia |