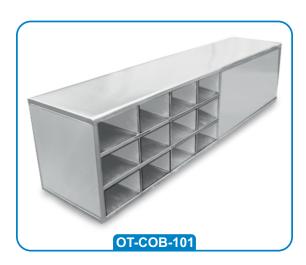

## **CROSS OVER BENCH**

(Stainless Steel S.S. 304 Body)

A wide range of Stainless Steel Cross Over Benches that is widely used in various industries. This Crossover Bench demarcates the line between the slightly soiled changing-zone on entry side of the changing room and the cleaner area in front of the entry to the clean room. It is made up of high quality Stainless Steel raw material. It is available in different sizes, or as per client's specifications and requirement.

| Size            |
|-----------------|
| LxWxH           |
| 24" x 15" x 22" |
| 30" x 15" x 22" |
| 36" x 15" x 22" |
| 48" x 15" x 22" |
|                 |

## Our range are given below:

- Single Side Entry
- 2 Sides Entry with / without locker
- Perforated Shelf

2/3, DSIDC, (Behind Fun Cinema) NSP, Pitampura, Delhi-110034 (INDIA) © 9811238150, 9811238151, 9811236960