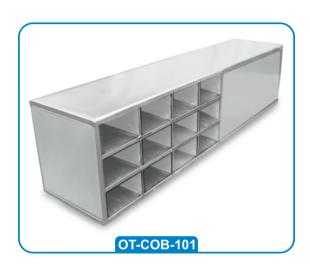

## **CROSS OVER BENCH**

A wide range of Stainless Steel Cross Over Benches that is widely used in various industries. This Crossover Bench demarcates the line between the slightly soiled changing-zone on entry side of the changing room and the cleaner area in front of the entry to the clean room.

It is made up of high quality Stainless Steel raw material. It is available in different sizes, or as per client's specifications and requirement.

| Model No.    | Size L x W x H |
|--------------|----------------|
| OT-COB-101-A | 24"x 15"x 22"  |
| OT-COB-101-B | 30"x 15"x 22"  |
| OT-COB-101-C | 36"x 15"x 22"  |
| OT-COB-101-D | 48"x 15"x 22"  |
|              |                |