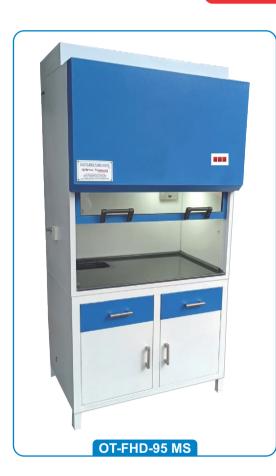

## **DUCTLESS FUME HOOD**

€

"Optics Technology" Ductless Fume Hood basic offers variety of functionlities.

- » Body is made of Wooden / M.S. Duly Powder Coated / S.S. 304.
- » Eco friendly and cost effective.
- » Mini pleat Hepa Filter of 0.3µ of an efficiency of 99.97% down to 0.3µ media is of glass fiber & made of pleates back & frow & packed in a anodized aluminum frame with carbon filter.
- » Working table is covered with Chemical Resistant Granite.
- » Front door is made of 6mm clear glass in Aluminium Frame duly Powder coated and connected with a counter weight balance through a nylon rope. The door will have the provision of vertical sliding facility.
- » Internal Structure is coated with acid & fire resistance coating.
- » Front door is made of 6mm clear toughened glass with easily sliding of up & down position.
- » Exhaust blower of single phase Electric motor (1 H.P.) with 2500 RPM connected which is inbuilt in the hood.
- » Ventilated base with storage cabinet of selection off drawer & doors.
- » Light luminance of 140 lux with light lamp of anticorrosive.
- » Power Supply: 220 VAC, Single Phase, 50 Hz.

or any other non standard size

| Model No.           | Working Sizes |
|---------------------|---------------|
| OT-FHD-95-W/MS/SS-A | 2' x 2' x 2'  |
| OT-FHD-95-W/MS/SS-B | 3' x 2' x 2'  |
| OT-FHD-95-W/MS/SS-C | 4' x 2' x 2'  |
| OT-FHD-95-W/MS/SS-D | 6' x 2' x 2'  |
| OT-FHD-95-W/MS/SS-E | 8' x 2' x 2'  |