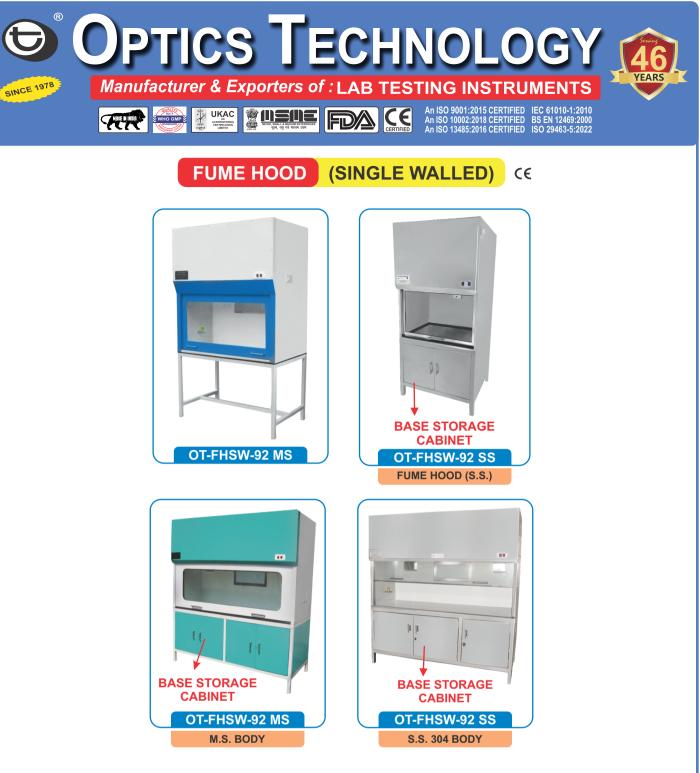

Laboratory fume hoods are one of the most important components used to protect laboratory personnel from exposure to hazardous chemicals and agents used in the laboratory. Cabinet is made of :

- Wooden Body / M.S. Duly Powder Coated / Stainless Steel (304).
- Interiors acid resistant material coated with fire proof epoxy paint & further fixed on storage cabinet.
- Working table is covered with Granite
- Front door is made of 6mm clear Toughened glass.
- Counter weight balance Front Door.
- Vertical sliding facility & the front door can be stopped at any point.
- Exhaust blower consists of single phase motor connected with a PVC Exhaust Ducting. Standard ducting upto 6' is provided.

| Model No.            | Working Size |
|----------------------|--------------|
| OT-FHSW-92 W/MS/SS-A | 2'x2'x2'     |
| OT-FHSW-92 W/MS/SS-B | 3'x2'x2'     |
| OT-FHSW-92 W/MS/SS-C | 4'x2'x2'     |
| OT-FHSW-92 W/MS/SS-D | 6'x2'x2'     |
| OT-FHSW-92 W/MS/SS-E | 8' x 2' x 2' |

## **Optional:**

- 1. Base Storage Cabinet.
- 2. P.P. Sink with Swan Neck Water Tap
- 3. Air flow monitor (LCD Display) -
- 4. Automatic Motorized front door lifting arrangement
- 5. Touch Screen Display with Air Flow Monitor
- 6. Scrubber System