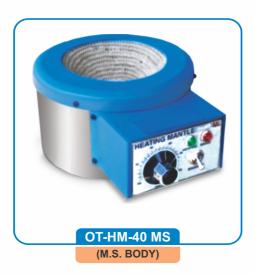

## **HEATING MANTLE**

 $C \in$ 

(With Energy Regulator)

Most suitable for labs, pharmaceuticals, chemical glass plants etc. Useful for heating inflammable liquids electric heating net is hand knitted from glass yarn (without any joint) and for durability & stands. Temperature up to 350°C. The body is made of Mild Steel duly powder coated / S.S. 304. Mantles lagged with special grade mineral wool. Most suitable to work on 220 volts A.C. Supply.

| Model No.            | Capacity |
|----------------------|----------|
| OT-HM-40 MS/SS 250   | 250ml    |
| OT-HM-40 MS/SS 500   | 500ml    |
| OT-HM-40 MS/SS 1000  | 1000ml   |
| OT-HM-40 MS/SS 2000  | 2000ml   |
| OT-HM-40 MS/SS 3000  | 3000ml   |
| OT-HM-40 MS/SS 5000  | 5000ml   |
| OT-HM-40 MS/SS 10000 | 10000ml  |
| OT-HM-40 MS/SS 20000 | 20000ml  |

MOC: MS-Mild steel duly powder coated SS stainless steel kindly select the one required in model number.

2/3, DSIDC, (Behind Fun Cinema) NSP, Pitampura, Delhi-110034 (INDIA) © 9811238150, 9811238151, 9811236960