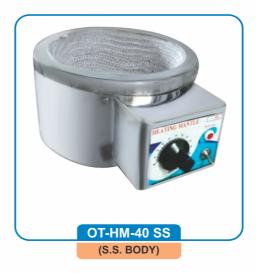

## **HEATING MANTLE**

 $C \in$ 

(With Energy Regulator)

Most suitable for labs, pharmaceuticals, chemical glass plants etc. Useful for heating inflammable liquids electric heating net is hand knitted from glass yarn (without any joint) and for durability & stands. Temperature up to 350°C. The body is made of Mild Steel duly powder coated / S.S. 304. Mantles lagged with special grade mineral wool. Most suitable to work on 220 volts A.C. Supply.

| Model No.            | Capacity |
|----------------------|----------|
| OT-HM-40 MS/SS 250   | 250ml    |
| OT-HM-40 MS/SS 500   | 500ml    |
| OT-HM-40 MS/SS 1000  | 1000ml   |
| OT-HM-40 MS/SS 2000  | 2000ml   |
| OT-HM-40 MS/SS 3000  | 3000ml   |
| OT-HM-40 MS/SS 5000  | 5000ml   |
| OT-HM-40 MS/SS 10000 | 10000ml  |
| OT-HM-40 MS/SS 20000 | 20000ml  |

MOC: MS-Mild steel duly powder coated SS stainless steel kindly select the one required in model number.

2/3, DSIDC, (Behind Fun Cinema) NSP, Pitampura, Delhi-110034 (INDIA) © 9811238150, 9811238151, 9811236960