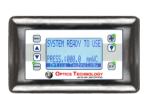

- Croce Screen Model
- MICROPROCESSOR BASED TOUCH SCREEN DISPLAY SYSTEM
- Display of velocity with lower and upper safe limits.
- ✤ Display of total run time of instrument & timer for U.V. lamp
- Control of U.V. light to prevent the operator from U.V. rays as and when required.
- ✤ Automatic Door sensors to switch off the U.V. light when door is opened.
- ✤ Display of message for life of HEPA filter, U.V. light etc.