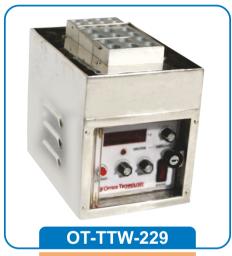

## TEST TUBE WARMER

 $C \in$ 

SPECIALLY FOR I.V.F. LABS

**TEST TUBE WARMER** 

Digital units include built-in temperature sensing probe Compact design saves valuable bench space.

Stainless Steel body construction ensures durability.

Digital units utilize a Digital Temperature Controller and easy-to-read LED display for accurate and reproducible temperature control.

Can hold 15ml test tube.

- 15 No. Tubes
- Imported sensor
- Temperature Range: ambient +5°C to 50°C.
- Temp. remains stable and locks at 37°C
- Heating blocks
- Accuracy ± 0.5°C