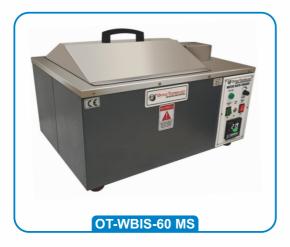

## WATER BATH INCUBATOR SHAKER

**Heating Only (Metabolic Shaking Incubator)** 

- Temperature range from room temperature to 100°C.
- Temp. is Controlled by Thermostat OR Microprocessor based PID Controller
- Double walled inside made of stainless steel 304 Quality and outside Mild Steel sheet painted in epoxy powder coating/S.S. 304.
- Oscillating tray is riding on ball rollers.
- Shaking speed range 40 to 140 RPM.
- To work on 220/230 volts A.C. Supply.