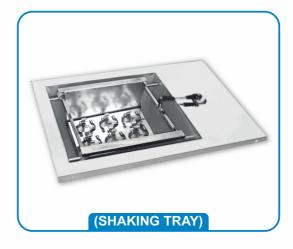

### SHAKING TRAY SIZE INSIDE

### TRAY MADE OF S.S. 304 Quality

| Model No.           | Size                |
|---------------------|---------------------|
| OT-WBIS-60-MS/SS-4  | 4 Flask of 250 ml.  |
| OT-WBIS-60-MS/SS-6  | 6 Flask of 250 ml.  |
| OT-WBIS-60-MS/SS-8  | 8 Flask of 250 ml.  |
| OT-WBIS-60-MS/SS-12 | 12 Flask of 250 ml. |