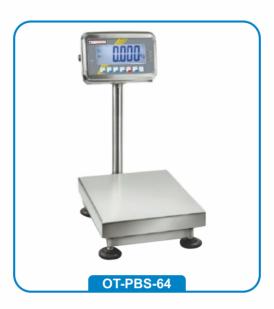

## **PLATFORM BALANCE**

 $C \in$ 

The bench scale built to perform and built to exact weigh of Product or material. The high capacity heavy duty industrial bench scale is ideal for use in production, packing and dispatch areas. The weight indicator features a backlit display which is large and easy to read.

## **Details:**

- > Red bright LED display
- > Rugged construction with stainless steel platform
- > Heavy duty M.S. Chequered Plate for bigger platter sizes
- Sturdy grill provided to support heavy loads
- > Counting function, memory accumulation

## Features:

- Minimum electricity consumption
- > Hassle-free operation
- > Uses main power or batteries
- Built-in rechargeable battery allows you use the scale without power

Capacity: 100 Kg 200 Kg 300 Kg