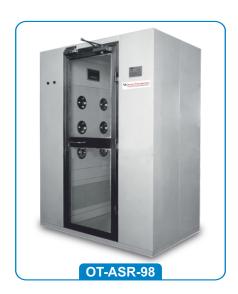

## OPTICS TECHNOLOG

An Air Shower is designed to function as a sort of gateway controller between clean room and the outside. An air shower can cut down on a vast majority of potential contaminates and helps ensure that the product remains safe and uncontaminated.

## **Specialization:**

Material: Mild Steel Duly Powder Coated / S.S. 304.

Removes surface deposited particles from personnel prior to entering the clean room.

Electrically operated system solenoid locking coil operated Shaft.

Embossed type air nozzles on both & top sides.

Max 2 minutes adjustable Blower Timer. Set timing by pot. Pot installed on PCB at component board.

Flushed type LED Fitting, 12 Watt x 01 No.

Size: Can be customized as per requirement.