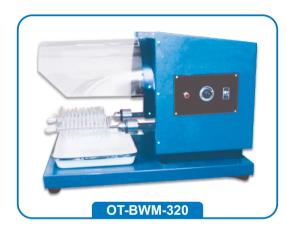

## **BOTTLE WASHING MACHINE**

Electrically operated with quick release chuck taking wide variety of interchangeable nylon brushes for cleaning syringes, test tubes, bottle etc. These models are table model mounted on a heavy base and have single chuck. Machines with soaking tanks have 12 rinses and two drills chucks to hold variety of brushes, and are mounted on study angle iron frame duly painted.

Table model with ¼ H.P. fixed speed motor

Table model with 1/20 H.P. variable speed motor

With G.I. soaking tank of size 30" x 20" x 12"

With S.S. soaking tank of size 30" x 20" x 18"

2/3, DSIDC, (Behind Fun Cinema) NSP, Pitampura, Delhi-110034 (INDIA) © 9811238150, 9811238151, 9811236960