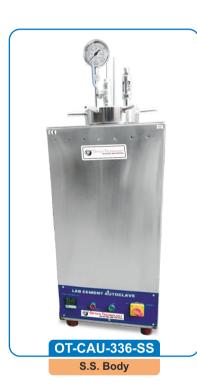

## CEMENT AUTOCLAVE

Cement Autoclave comes with great accuracy and is a cost-effective model for conductive accelerated soundness test of the cement.

Double Walled with six glass wool insulation mounted on a sturdy supporting frame. The attached control unit is enclosed by a Microprocessor based PID controller, pressure gauge and springloaded safety valve of brass.

## **Technical Specification:**

- Material: SS/MS Body
- Size: 150 x 500 mm
- Working Pressure 21 ± 1kg/cm2 at 215°C
- Tested on up to 2.5 times the normal working pressure
- Fast and reliable accurate results
- Equipped with wing nut locking system