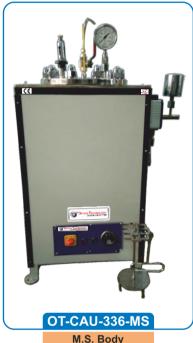

## CEMENT AUTOCLAVE

Cement Autoclave comes with great accuracy and is a cost-effective model for conductive accelerated soundness test of the cement.

Double Walled with six glass wool insulation mounted on a sturdy supporting frame. The attached control unit is enclosed by a Microprocessor based PID controller, pressure gauge and springloaded safety valve of brass.

## **Technical Specification:**

- Material: SS/MS Body
- Size: 150 x 500 mm
- Working Pressure 21 ± 1kg/cm2 at 215°C
- Tested on up to 2.5 times the normal working pressure
- Fast and reliable accurate results
- Equipped with wing nut locking system