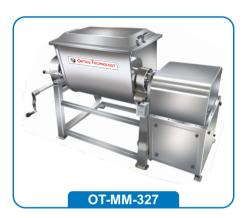

Manufacturer & Exporters of : LAB TESTING INSTRUMENTS

The Mass Mixer is designed for uniformly mixing of dry and wet material and especially suitable for powder of pharmaceuticals, Food, Herbals, Agro Chemicals & Chemicals. The mass mixer consists of a rigid fabricated structure motor, Gear box, mixing drum, stirrer and tilting device.

## Features:

High Capacity motor Robust body

Ensures no chemical reactions

| Mode No.    | Capacity        |
|-------------|-----------------|
| OT-MM-327-A | 25 kg per hour  |
| OT-MM-327-B | 50 kg per hour  |
| OT-MM-327-C | 100 kg per hour |
| OT-MM-327-D | 200 kg per hour |

## **Technical Details:**

| Usage / Application | : Mixing                        |
|---------------------|---------------------------------|
| Design Type         | : Standard                      |
| Phase               | : Single                        |
| Material            | : Stainless Steel Contact Parts |
| Power               | : 220 V                         |