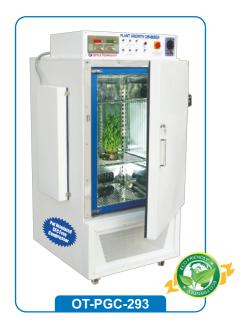

## PLANT GROWTH CHAMBER

#### **Technical Specifications:**

- Double Walled
- > Inner S.S. 304 Outer M.S. Duly Powder Coated / Stainless Steel
- ➤ Low Maintenance, Sturdy Construction.
- > Light arrangement on both sides with Day & Night Timer
- ➤ With photoperiodic Timer
- > Gap between the walls is filled with special PUF Insulation.
- CFC Free Compressor of "Kirloskar" / Tecumseh
- > Temp. & Humidity is controlled by Digital Temp. & Humidity Controller.
- Atmospheric conditions are created within the chamber.
- ➤ Temp. from 5°C to 50°C ± 1°C & humidity is created in a S.S. water
- Reservoir fitted at the back to provide Atmospheric Humidity upto 95% ± 3% RH.
- Supplied by 3 no. of wire mesh trays for uniform temp. & humidity.
- Provided Door with Key Lock to ensure sample security.
- > Easy to clean Interior Stainless Steel.
- Complete with Cord & Plug to work on 220 Volts A.C.