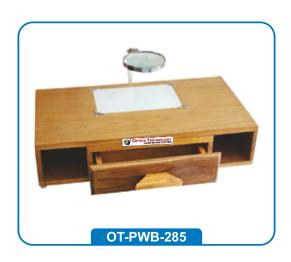

## PURITY WORK BOARD

Convenient Work Area on smooth Glass Surface for Seed and Grain Analysis. A light placed under and shining through the glass assists in critical examination of the sample. Used by grain inspectors and seed analysts. The purity work board and diaphano scope is ideal for grain grading and checking for stress cracks, germ damage and seed viability.

## Features:

Magnification: 4x

: 250x250 mm approx. Work Area

**Light Source**: 2x25w CFL

Equipped with drawers.

2/3, DSIDC, (Behind Fun Cinema) NSP, Pitampura, Delhi-110034 (INDIA) © 9811238150, 9811238151, 9811236960