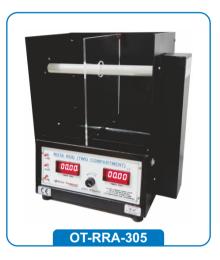

## ROTA ROD APPARATUS

This instrument meant for determining neuro-pixicity, muscle tone, balance and motor co-ordination in rats and mice. A versatile built with LSI chips is equipped with Two compartments. Digital milliseconds timer for measuring the fall-off time of the mice.

| OT-RRA-305A  | 2 Compartment |
|--------------|---------------|
| OT-RRA-305 B | 4 Compartment |
| OT-RRA-305 C | 6 Compartment |