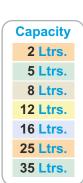

Burning per day 25 to 750 Napkins.
You can Burn 6 Napkins at a time or 10.
Controlled by Microprocessor Based PID Controller
Automatic pre self timer
Auto Power Cut off
Wall Mounted

1. Exhaust System