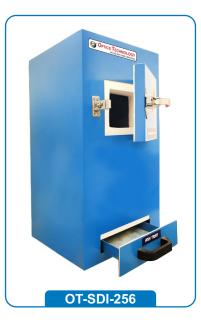

## SANITARY PAD DISPOSAL INCINERATOR

## WITH DIGITAL TIMER

Disposal Machine is used to destroy soiled Sanitary Napkins both scientifically and hygienically. The Unit is Easy to operate & maintain and can work automatically on preset cycle every day. **Optics Technology** Sanitary Napkin Disposal Machine is lightweight and can be fixed on the wall with easy installation for the convenient use in the Toilets. The ash is collected in a tray located at the bottom of the Incinerator. **Optics Technology** Sanitary Napkin Disposal Machine is having and emission outlet outside the room for the fumes developed during the incineration. The Machine can also be installed inside the room with SMOKE REMOVAL UNIT (Optional) with absolute zero emission. Low Power Consumption and can work on Inverter.

Burning per day 25 to 750 Napkins.
You can Burn 6 Napkins at a time or 10.
Controlled by Microprocessor Based PID Controller
Automatic pre self timer
Auto Power Cut off
Wall Mounted

1. Exhaust System