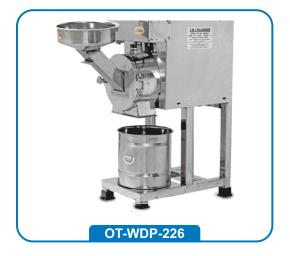

## WET AND DRY PULVERIZER

CE

Made from heavy duty basically for large scale purpose. The product to be wet grinded are grounded in two / three stage operation depending on fineness desired.

## **Technical Details:**

| Construction | : Heavy Duty Stainless Steel |
|--------------|------------------------------|
| Voltage      | : 220V                       |
| Power Source | : Electrical                 |
| Usage        | : Commercial                 |
| Capacity     | : 5 Kgs.                     |