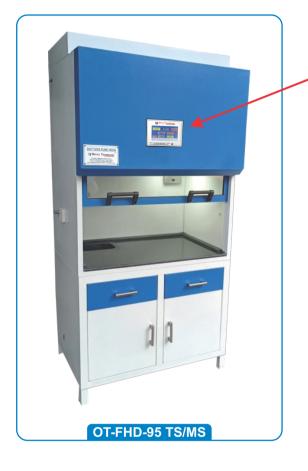

## DUCTLESS FUME HOOD (TOUCH SCREEN MODEL) CE

Manufacturer & Exporters of : LAB TESTING INSTRUMENTS

**OPTICS TECHNOLOG** 

HAVE HINDING WHO GMP

UKAC

N.

| Model No.              | Working Sizes |
|------------------------|---------------|
| OT-FHD-95/TS-W/MS/SS-A | 2' x 2' x 2'  |
| OT-FHD-95/TS-W/MS/SS-B | 3' x 2' x 2'  |
| OT-FHD-95/TS-W/MS/SS-C | 4' x 2' x 2'  |
| OT-FHD-95/TS-W/MS/SS-D | 6' x 2' x 2'  |
| OT-FHD-95/TS-W/MS/SS-E | 8' x 2' x 2'  |

- » Body is made of Wooden/ M.S. Duly Powder Coated/S.S. 304
- » Eco friendly and cost effective.
- » Mini pleat Hepa Filter of 0.3µ of an efficiency of 99.97% down to 0.3µ media is of glass fiber & made of pleates back & frow & packed in a anodized aluminum frame with carbon filter.
- » Working table is covered with Chemical Resistant Granite.
- » Front door is made of 6mm clear glass in Aluminium Frame duly Powder coated and connected with a counter weight balance through a nylon rope. The door will have the provision of vertical sliding facility.
- » Internal Structure is coated with acid & fire resistance coating.
- » Front door is made of 6mm clear toughened glass with easily sliding of up & down position.
- » Exhaust blower of single phase Electric motor (1 H.P.) with 2500 RPM connected which is inbuilt in the hood.
- » Ventilated base with storage cabinet of selection off drawer & doors.
- » Light luminance of 140 lux with light lamp of anti corrosive.
- » Power Supply: 220 VAC, Single Phase, 50 Hz.