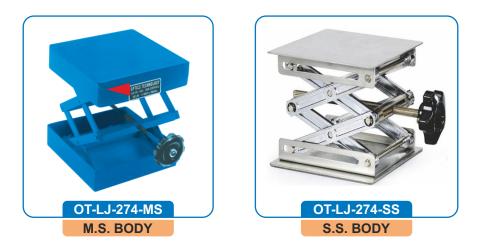

## LABORATORY JACK

Lab Jacks are designed to support and adjust the height of a variety of laboratory apparatus such as hot plates, heating mantles, baths, and glassware, not for lifting loads.

| Model No.         | Size         |
|-------------------|--------------|
| OT-LJ-274 MS/SS-A | 150 x 200 mm |
| OT-LJ-274 MS/SS-B | 200 x 200 mm |
| OT-LJ-274 MS/SS-C | 250 x 250 mm |
| OT-LJ-274 MS/SS-D | 300 x 300 mm |

MOC: MS-Mild steel duly powder coated SS-stainless steel kindly select the one required in model number.