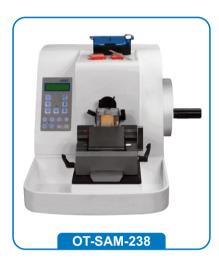

## **SEMI AUTOMATIC MICROTOME**

Optics Technology semi automatic microtome which is the most advanced sectioning equipment for medical colleges, universities, research laboratories, hospitals and educational institutes at an impressive price / performance ratio and leaves nothing to be desired of in its class.

## **Features**

- LCD Display with feather touch keypad
- Cutting / Trimming Mode
- Fast Forward / Backward Function
- Increase / Decrease Section Thickness
- Adjustable Retraction
- Motorised Feed Drive
- Finger Protection Guard
- Standard / Universal Cassette Clamp