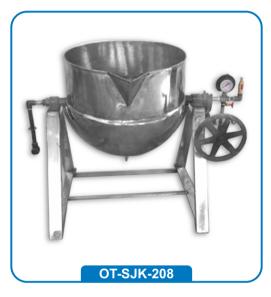

## STEAM JACKETED KETTLE WITH TILTING ARRANGEMENTS

Steam Jacketed Kettle that is widely used in pharma, food and various industries. This kettle is widely appreciated for its sturdy finish. Further, to meet the diversified demands of our esteemed clients. Latest technology in conformity with the international quality standards. Acknowledged for their precise dimension, high strength, abrasion resistance, easy usage, low maintenance and compact design. The inner surface of kettle is driven by attached geared motor or gear box motor attachment. The scraper attachment ensures that there is no blackening or charring of product white cooking or heating using SS-304.

| Model No.    | Capacity                      |
|--------------|-------------------------------|
| OT-SJK-208-A | 10 Gallons (38 Ltr. Approx)   |
| OT-SJK-208-B | 25 Gallons (95 Ltr. Approx)   |
| OT-SJK-208-C | 50 Gallons (190 Ltr. Approx)  |
| OT-SJK-208-D | 100 Gallons (380 Ltr. Approx) |